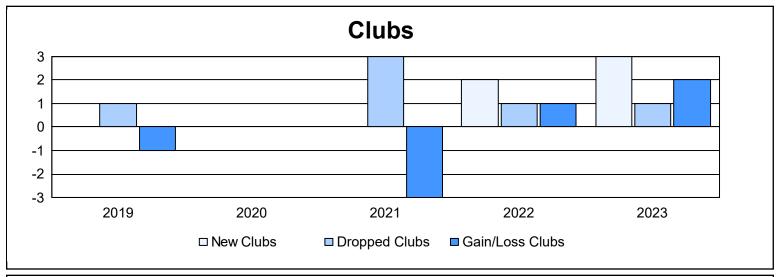

District 105 A As of June 2023 Cumulative

| Year      | New<br>Clubs | Dropped<br>Clubs | Gain/<br>Loss<br>Clubs | New<br>Members | Charter<br>Members | Reinstate<br>Members | Transfer<br>Members | Total<br>Member<br>Added | Total<br>Members<br>Dropped | Gain/<br>Loss<br>Members |
|-----------|--------------|------------------|------------------------|----------------|--------------------|----------------------|---------------------|--------------------------|-----------------------------|--------------------------|
| 2018-2019 | 0            | 1                | -1                     | 104            | 6                  | 1                    | 20                  | 131                      | 155                         | -24                      |
| 2019-2020 | 0            | 0                | 0                      | 79             | 8                  | 7                    | 5                   | 99                       | 140                         | -41                      |
| 2020-2021 | 0            | 3                | -3                     | 44             | 1                  | 4                    | 14                  | 63                       | 168                         | -105                     |
| 2021-2022 | 2            | 1                | 1                      | 129            | 67                 | 10                   | 12                  | 218                      | 181                         | 37                       |
| 2022-2023 | 3            | 1                | 2                      | 96             | 131                | 6                    | 11                  | 244                      | 168                         | 76                       |
| Average   | 1            | 1                | 0                      | 90             | 43                 | 6                    | 12                  | 151                      | 162                         | -11                      |